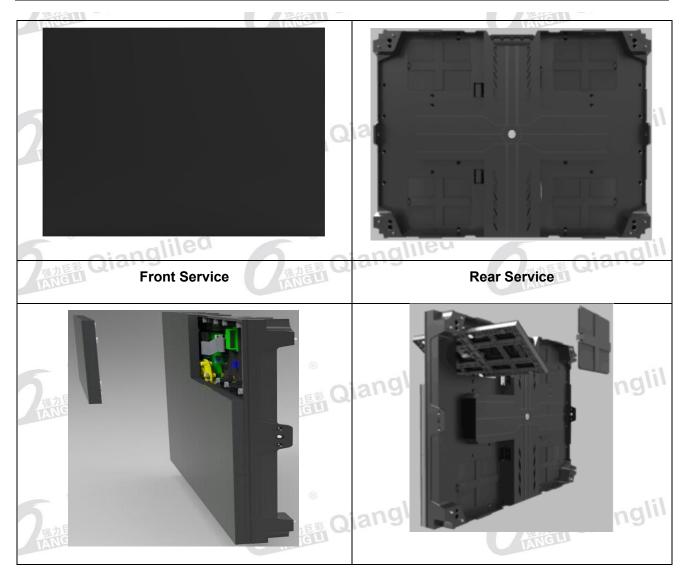

# 2. Suggestion Cabinet -(640\*480 MGLED)

| Front View | born      | Rear View |          |
|------------|-----------|-----------|----------|
| oianglileu | iandlileu |           | oiandlil |

No. 8065, Building E6, West Xiang'an Road, Xiang'an Torch High-Tech Industrial Zone, Xiamen, China 361100