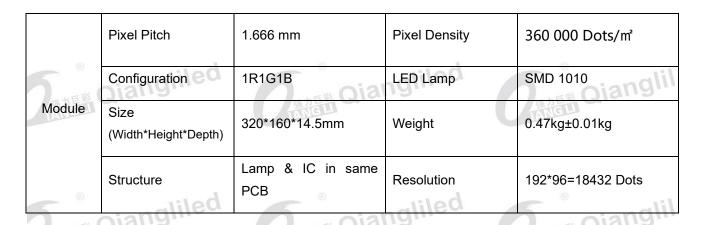

### 3. Technical Specification

Qiangliled

No. 8065, Building E6, West Xiang'an Road, Xiang'an Torch High-Tech Industrial Zone, Xiamen, China 361100

| MIGIL           | <del></del> 8               | A NGU                             |                                                         | A HELL             |  |  |
|-----------------|-----------------------------|-----------------------------------|---------------------------------------------------------|--------------------|--|--|
| T. A.           | Input Voltage (DC)          | 4.5±0.1V                          | Maximum Current                                         | ≤6.6 A             |  |  |
|                 | Power                       | 100 W                             | Deixing Mathed                                          | Constant Current   |  |  |
| ®               | Consumption                 | ≤30 W                             | Driving Method                                          | 1/32 Scan          |  |  |
| 强力巨彩<br>IANG LI | 40A Power Supply for        | 3-4 pcs module                    | 80A Power Supply for                                    | 8-10 pcs module    |  |  |
|                 | 40A PFC Power<br>Supply for | 4-5 pcs module                    |                                                         |                    |  |  |
| 强力巨彩<br>TANGI   | Cabinet Size (Width*l       | Height*Thickness)                 | 640*480*84.5mm (with module, cabinet, connecting plate) |                    |  |  |
| Table 1         | Cabinet Pixel Density       | Table 1                           | 384*288=110 592 Doi                                     | is .               |  |  |
| Cabinet         | Cabinet Area                |                                   | 0.307 m²                                                |                    |  |  |
| (MGLED)         | Cabinet Weight              | 6                                 | 7.67kg ±0.05 kg                                         | 7.67kg ±0.05 kg    |  |  |
| 强力巨彩<br>TANG LT | Cabinet Max Power 0         | Consumption                       | ≤178W                                                   |                    |  |  |
|                 | Average Power Cons          | umption (1/3 Max)                 | ≤59W                                                    | ≤59W               |  |  |
|                 | Distribution Power (Pow     | ver Supply Capacity 78%)          | ≤228W                                                   |                    |  |  |
| 5 8             | Brightness                  | ≥600cd/m²                         | Brightness Uniformity                                   | >0.95              |  |  |
| 强力巨彩<br>IANG LI | Horizontal Viewing<br>Angle | 160 ±10 degree                    | Vertical Viewing<br>Angle                               | 160 ±10 degree     |  |  |
|                 | Best Viewing Distance       | ≥1.7 m                            | Black Spot Ratio                                        | < 0.0003           |  |  |
| 電力運動            | Max Power Consumption       | ≤580 W/m²                         | Operation Environment                                   | Indoor Qianglil    |  |  |
| Screen          | Grayscale                   | 14-16bits (RGB each)              | Display Color                                           | 4398 Billion       |  |  |
|                 | Frame Frequency             | ≥60 frame/sec                     | Refresh Frequency                                       | ≥3840 Hz           |  |  |
| 图图              | Control Mode                | Computer control,  Point-to-point | Brightness<br>Adjustment                                | 256-grade manual / |  |  |
| TANGL           | Life Span                   | ≥100,000 hours                    | Average Failure Free<br>Time                            | ≥10,000 hours      |  |  |
| ®               | Attenuation                 | ≤15%                              | Operating Humidity                                      | 10%-65%RH          |  |  |