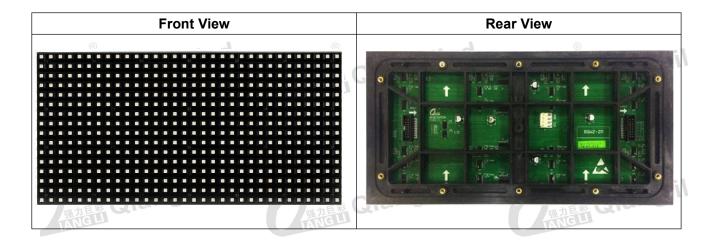

Xiamen Qiangli Jucai Opto-Electronic Technology Co., Ltd.

1. Module Picture

2. Suggestion Cabinet - (960\*960 Magnesium Cabinet )