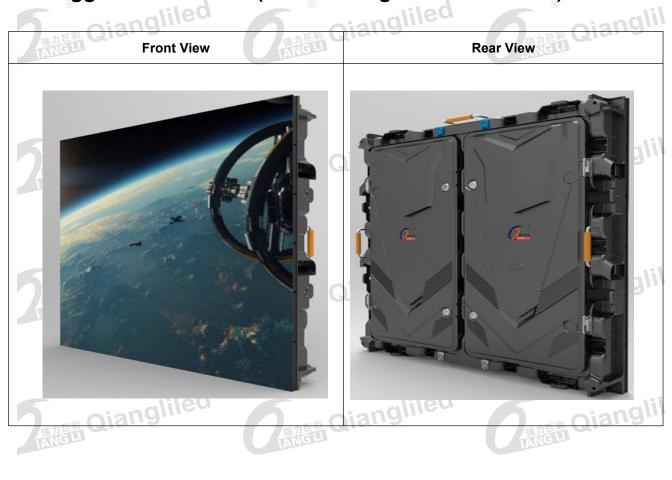

Xiamen Qiangli Jucai Opto-Electronic Technology Co., Ltd.

1. Module Picture

2. Suggestion Cabinet - (960\*960 Magnesium Cabinet )